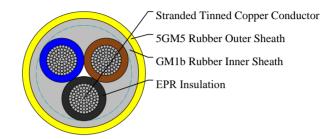

#### **CABLE CONSTRUCTION**

Conductors: Flexible stranded tinned copper conductor, class 5 according to DIN VDE 0295.

Insulation: Heat resistant EPR. Inner Sheath: Rubber type GM1b.

Outer Sheath: Chlorinated rubber type 5GM5, abrasion and tear resistant, oil resistant and flame retardant.